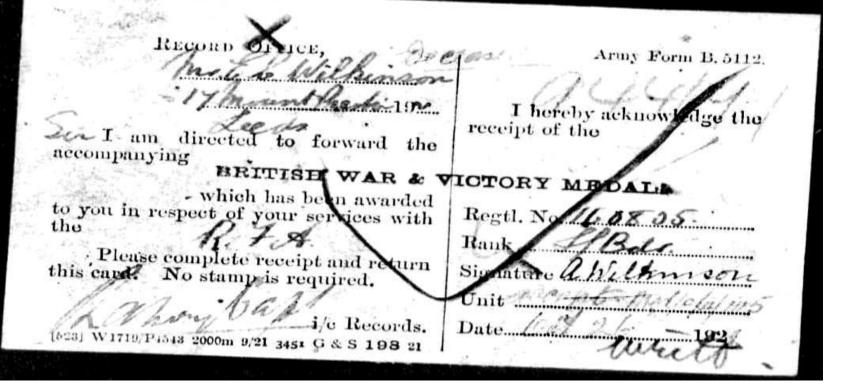

# In Memory of Lance Bombardier E C Wilkinson

160805, 74th Bde., Royal Field Artillery who died on 03 December 1919

Remembered with Honour Ainsworth Unitarian Chapelyard

Commemorated in perpetuity by the Commonwealth War Graves Commission