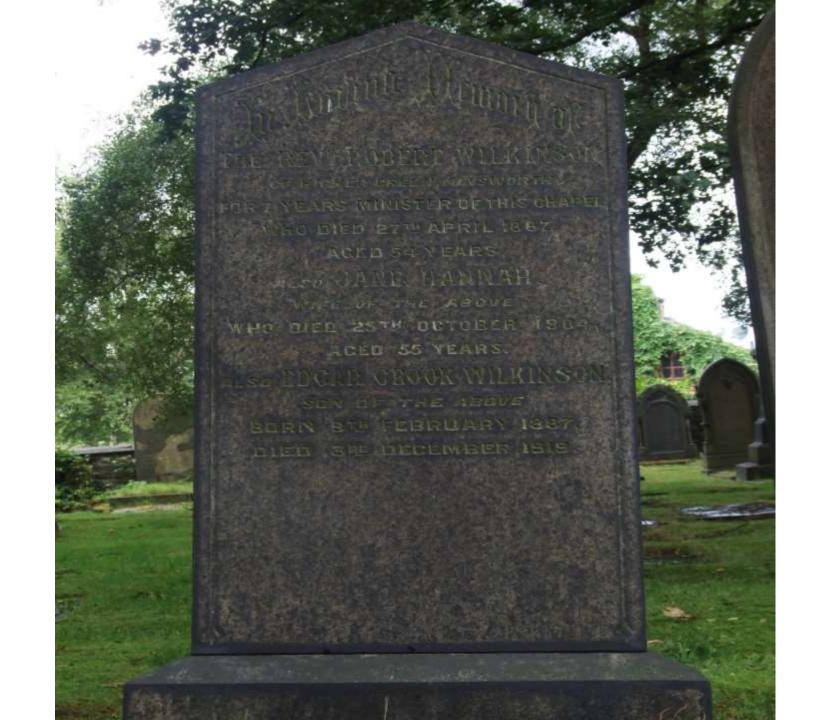

Edgar Crook Wilkinson, born 9<sup>th</sup> February 1887, was the son of Robert Wilkinson, Minister of the Unitarian Chapel.

Robert Wilkinson died on 27<sup>th</sup> April 1887, just 7 weeks after his son was born.